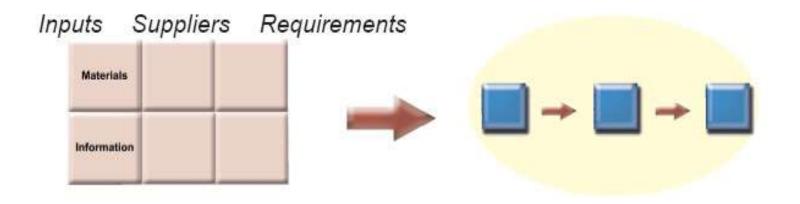

## The Process Approach

Milling Process Input examples

Supplier?

Requirements?

- Crushed ore
- CaO
- Water