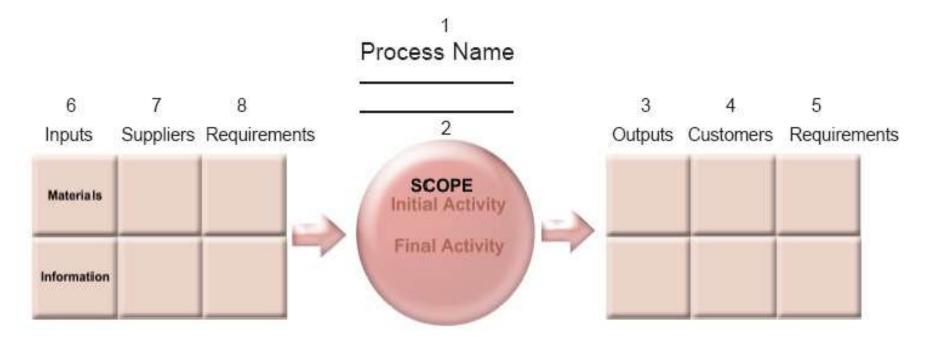

# **Patterns**

## are everywhere



























# Patterns are everywhere

#### including

- Art,
- Music
- Language
- Organizational systems









#### Music?







# Organizational systems



### Definition of a management system

 Set of interrelated or interacting elements of an organization to establish policies and objectives and processes to achieve those objectives

















#### Mining

- Blasting
- Excavation
- Hauling

#### Crushing (1°)

- Ore
- Waste rock









- Leaching (CN<sup>-</sup>)
  - Adsorption











#### The Process Approach





#### The Process Approach



**Output Customer Requirements?** 



## The Process Approach



Milling Process Input examples

Supplier?

Requirements?

- Crushed ore
- CaO
- Water



### The Process Approach





### The Process Approach





#### **Environmental Process Matrix**





## **Process**



• A + B = C



What about an organization exhibitss fractal behaviour?



# What about an organization demonstrates fractal behaviour?





What about an organization demonstrates fractal behaviour?





#### Fractals in Organizational Theory

Fractal
Patterns in
Organizations

Hierarchical structures reflecting fractal properties

**Examples:** 

Corporate level vs. team level structures



### **Collaboration?**

Opposing teams?





#### Communication as Fractal Behavior

## Fractal Communication Patterns

How interactions replicate across departments

#### **Key Points:**

- Consistency in communication styles
- Influence on decision-making processes



## The Morning Meeting

Company A

Comp