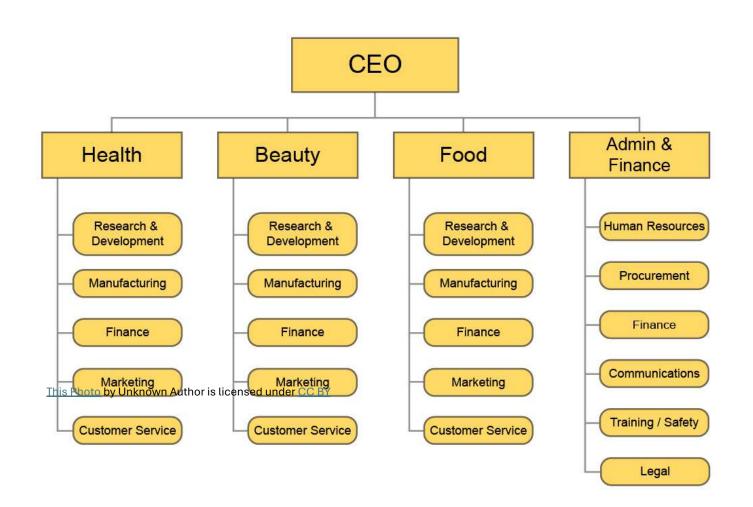

#### Fractals in Organizational Theory

Fractal
Patterns in
Organizations

Hierarchical structures reflecting fractal properties

**Examples:** 

Corporate level vs. team level structures