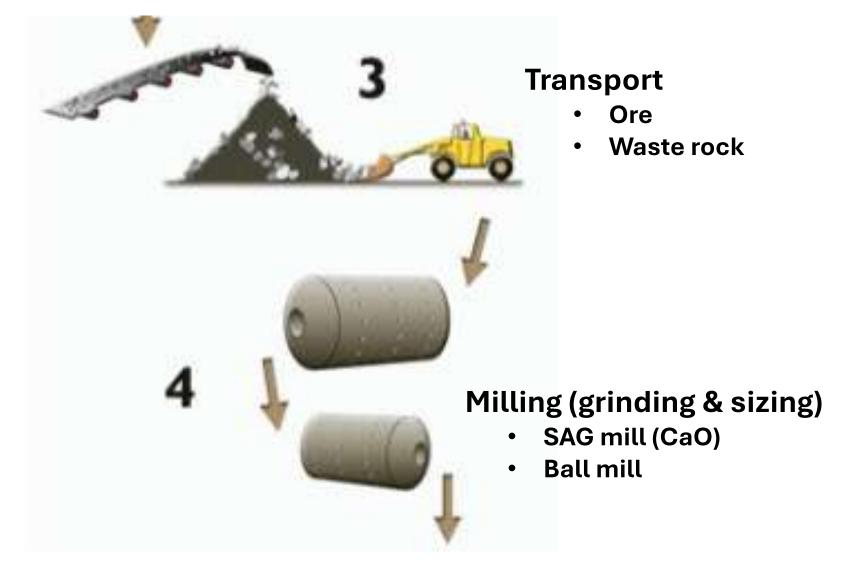

#### Crushing (1°)

- Ore
- Waste rock

- Leaching (CN<sup>-</sup>)
  - Adsorption

## The Process Approach

Milling Process Input examples

Supplier?

Requirements?

- Crushed ore
- CaO
- Water