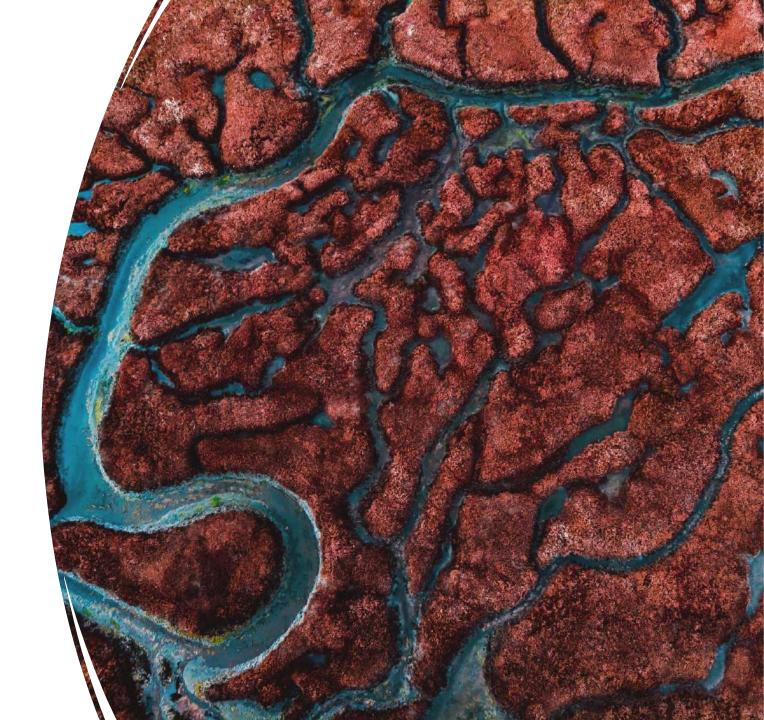

# The way a river flows

Definition of Fractal

(from latin "fractus"-fragmented/broken):

 Self-similarity and complexity at various scales of space or time