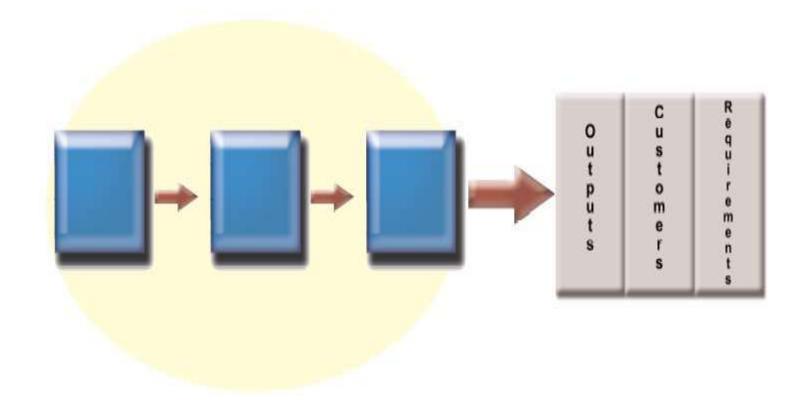

#### The Process Approach

#### The Process Approach

**Output Customer Requirements?** 