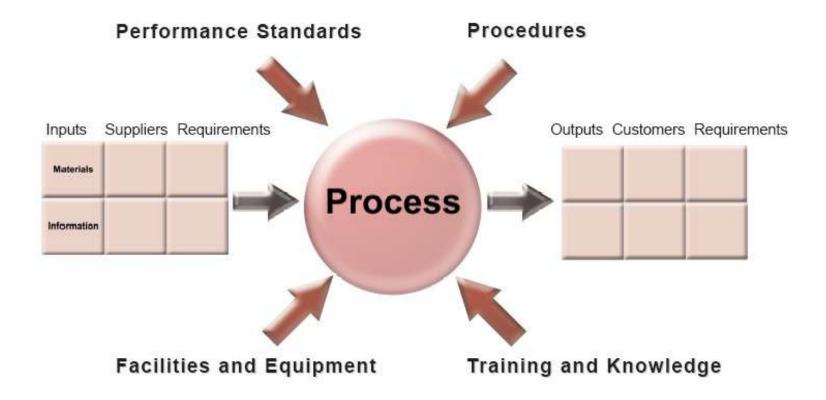

#### **Environmental Process Matrix**

## **Process**

• A + B = C

What about an organization exhibitss fractal behaviour?