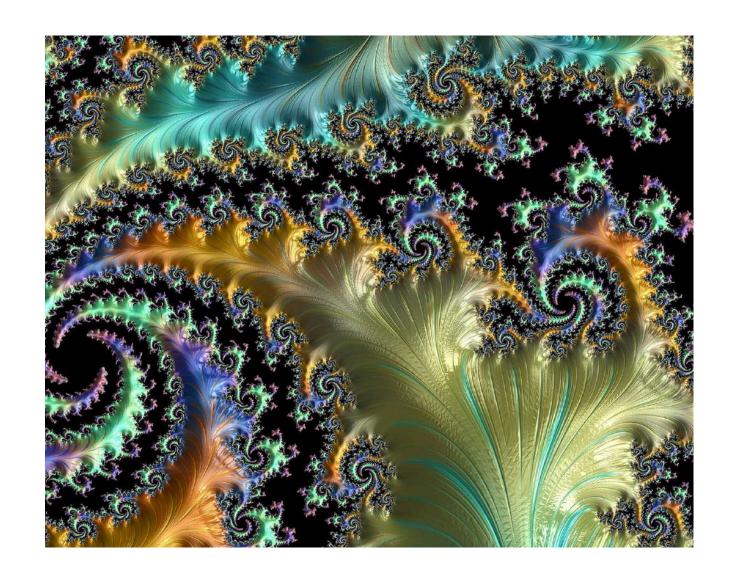

# Patterns that repeat themselves over and over and

over and

over and

over.....

# The way a river flows

Definition of Fractal

(from latin "fractus"-fragmented/broken):

 Self-similarity and complexity at various scales of space or time

### Characteristics:

- Infinite complexity
- Self-similarity
- Recursive structures