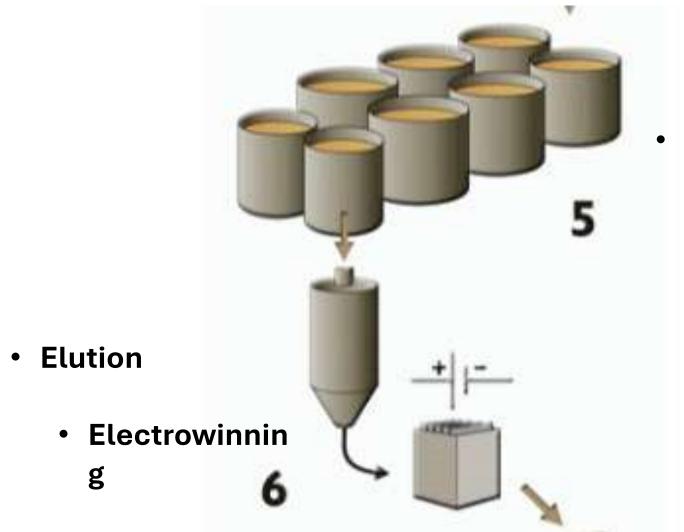

#### Crushing (1°)

- Ore
- Waste rock

- Leaching (CN<sup>-</sup>)
  - Adsorption