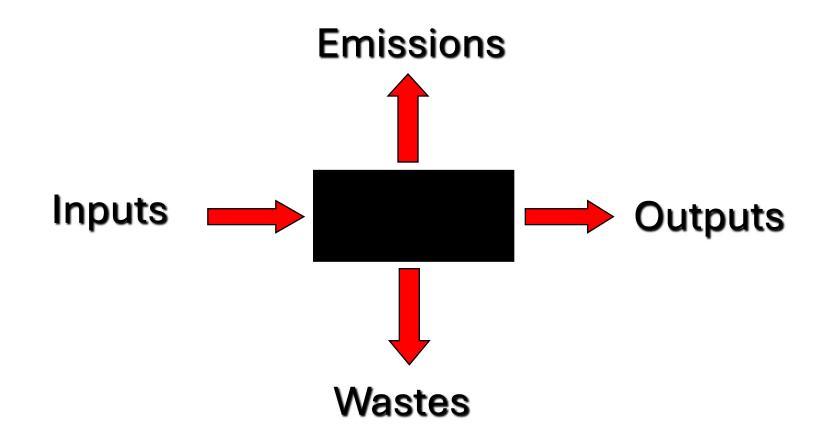

#### The Process Approach

#### The Process Approach

**Output Customer Requirements?** 

## The Process Approach

Milling Process Input examples

Supplier?

Requirements?

- Crushed ore
- CaO
- Water

### The Process Approach