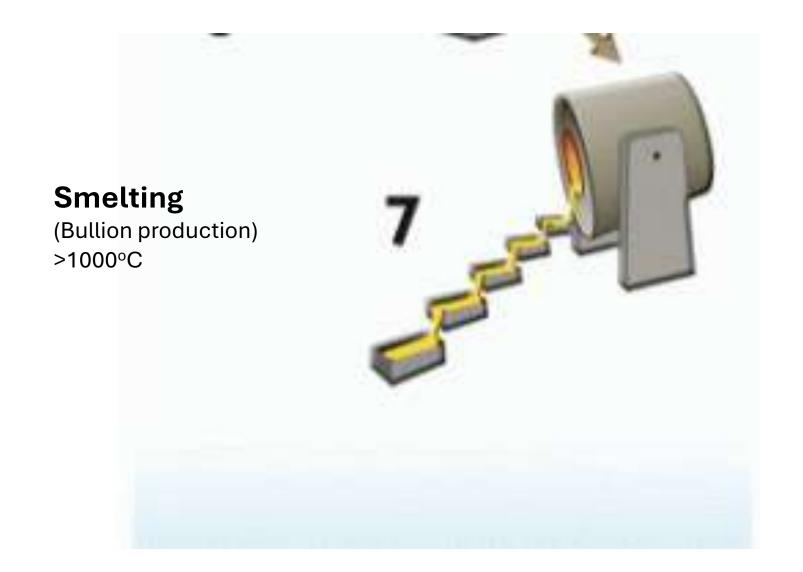

#### Crushing (1°)

- Ore
- Waste rock

- Leaching (CN<sup>-</sup>)
  - Adsorption