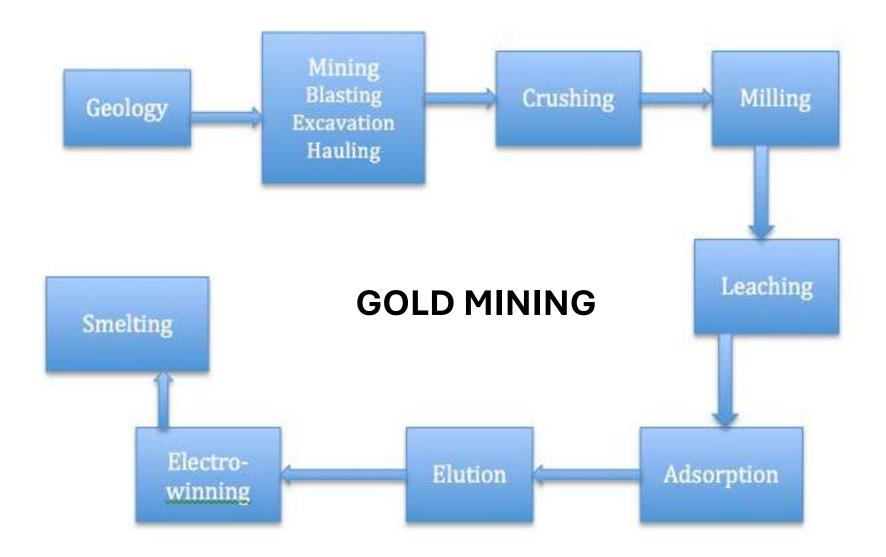

#### Mining

- Blasting
- Excavation
- Hauling

#### Crushing (1°)

- Ore
- Waste rock

- Leaching (CN<sup>-</sup>)
  - Adsorption

## The Process Approach

Milling Process Input examples

Supplier?

Requirements?

- Crushed ore
- CaO
- Water