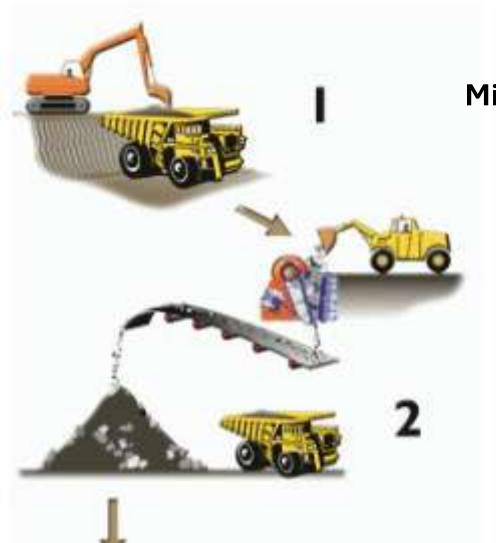

#### Mining

- Blasting
- Excavation
- Hauling

#### Crushing (1°)

- Ore
- Waste rock

- Leaching (CN<sup>-</sup>)
  - Adsorption