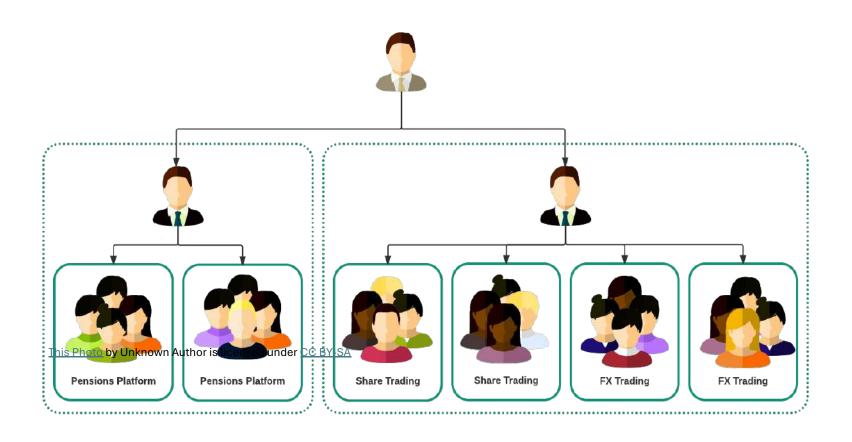

#### Fractals in Organizational Theory

Fractal
Patterns in
Organizations

Hierarchical structures reflecting fractal properties

**Examples:** 

Corporate level vs. team level structures

### **Collaboration?**

Opposing teams?