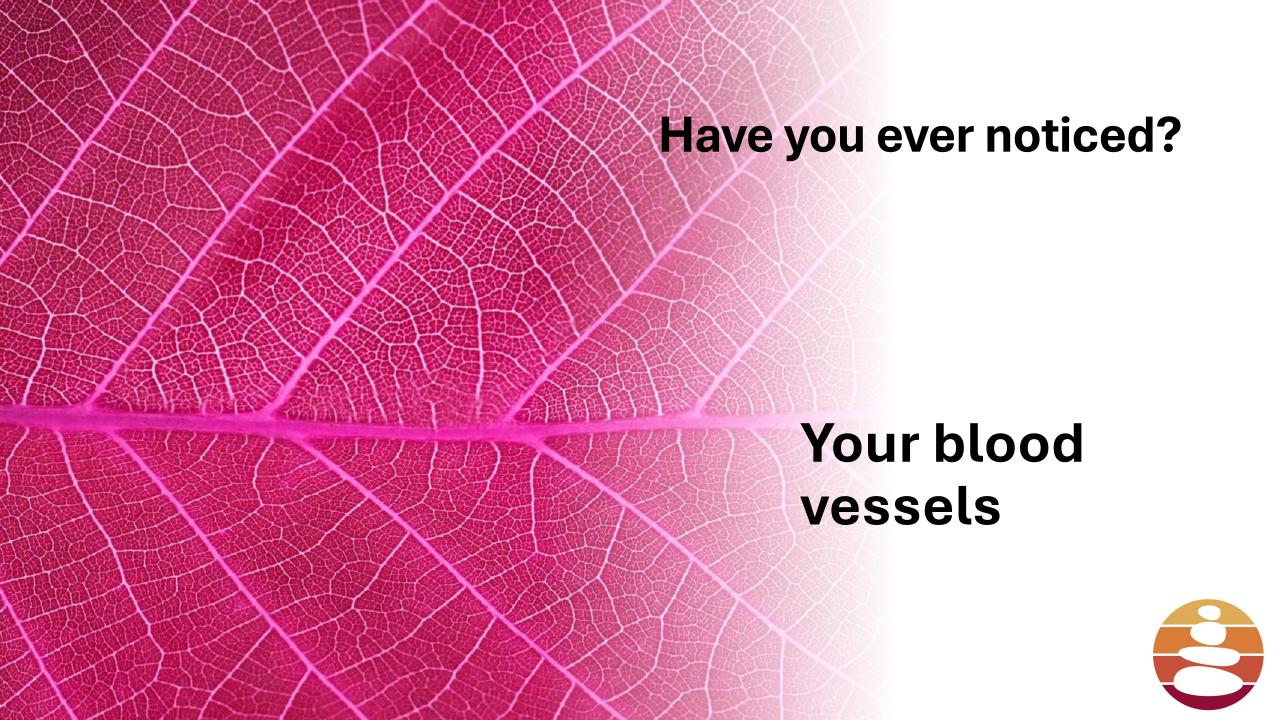

# Patterns that repeat themselves over and over and

over and

over and

over.....

# The way a river flows

Definition of Fractal

(from latin "fractus"-fragmented/broken):

 Self-similarity and complexity at various scales of space or time